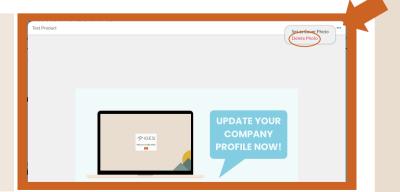

**PRO TIP:** To update or replace listing images, first open the listing and then click on the current photo. After the listing image is opened, click on the 3 dots indicated to the right, and select "Delete Image". This will remove the current image for the listing. Then follow the instructions above for uploading an image.