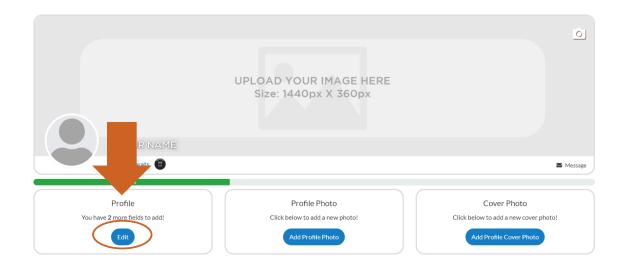

1. Click on your name in the top right corner of the screen, and then click on **View Profile.** 

2. From your personal profile page, click on the **Edit** button under **Profile** to add your **About Me** info including location and website and click **Save** when complete.