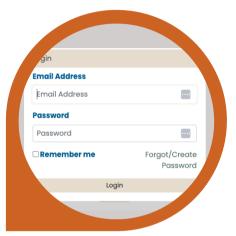

# LOGIN

- 1. Go to iges2024.smallworldlabs.com/home
- 2. Click the Login button
- 3. Click Forgot/Create Password? to create a password

(Note: Everyone will need to do this for every show, as this password is different from the A2Z password you have for accessing online payments, etc)

4. Enter your email address and click Submit

(Note: you will need to use the email address associated with your account.)

5. You will then receive an automated email to reset your password (be

sure to check junk folder if you don't see it)

- 6. Click **Reset Password** in the email
- 7. Create your password and click Reset Password
- 8. Return to the <u>login page</u> (link in step 1) and log in with your email and new password
- 9. Once logged in, you will need to click on the **Exhibitor Hub** in the menu bar.