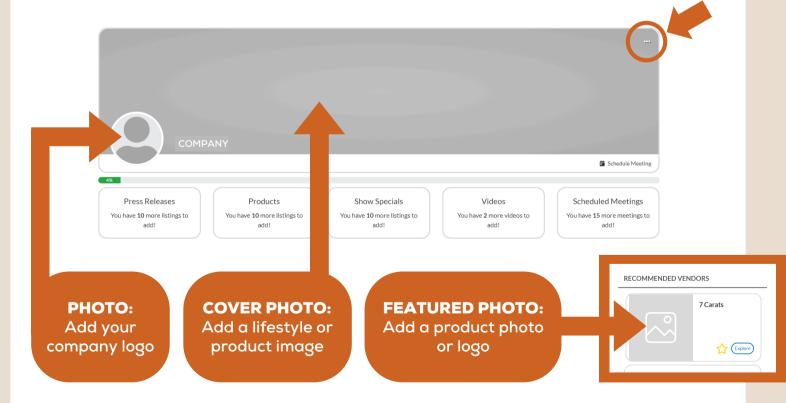

#### 1. Add your company photos:

 Click on the **3 dots** at the top right of the cover photo and click on Add Cover Photo, Add Profile Photo, and Add Featured Photo.

**PRO TIP:** Images not aligning correctly after you upload? Try uploading again, and zooming out & centering the image on the preview screen before clicking **Save**.