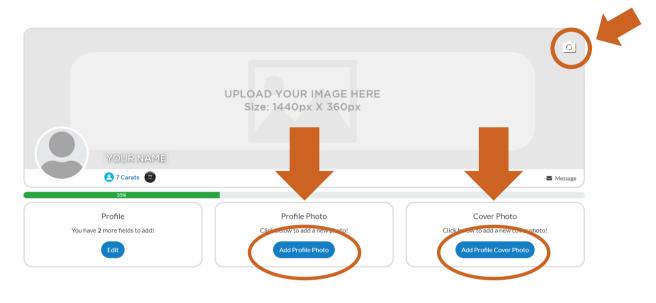

You can also click on the **Everybody** icon in the top right if you want to change who sees this info.

| EDIT PROFILE |             |
|--------------|-------------|
| About me     |             |
| Address1*    | © Everybody |
|              |             |
| 1            |             |

3. Next, you can upload your personal **Profile Photo** and **Cover Photo** by clicking the buttons under each section, or by clicking the photo icon on the top right of your cover photo.

Congratulations! Buyers can now find you in their print & online Exhibitor Directory searches and Show Planner listings!