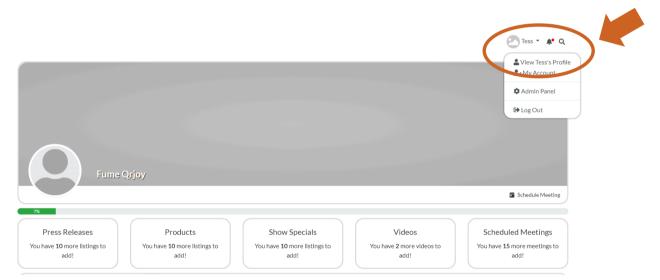

1. Click on your name in the top right corner of the screen, and then click on **View Profile.** 

2. From your personal profile page, click on the **Edit** button under **Profile** to add your **About Me** info including location and website and click **Save** when complete.

You can also click on the **Everybody** icon in the top right if you want to change who sees this info.

| EDIT PROFILE |             |
|--------------|-------------|
| About me     |             |
| Address1*    | © Everybody |
|              |             |
| 1            |             |