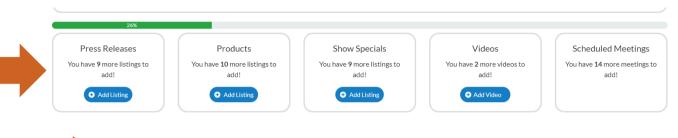

#### 4. Add Press Releases, Products, Show Specials, and Videos

Depending on your package level, you have the ability to add the following listings that will be displayed on your Company Profile, as well as various sections of the IGES Show Planner, used by attendees when planning which exhibitors to see at the show:

To Add Press Releases: Click Add Listing and fill in the Title of the press release, use the Description box to add the body of the press release, add a link to the Learn More box, and click Save once complete.
On the next page, click Add Photo to add a photo to the listing.

 To Add Products (Formerly called "Product Spotlight"): Click Add Listing and fill in the Title and Description of the product you want to highlight, add a link to the Buy Now box, and click Save once complete.
On the next page, click Add Photo to add a photo of the product.

To Add Show Specials: Click Add Listing and fill in the Title of the show special you are promoting, use the Description box to add the details of the deal or offer, add a link to the Learn More box, and click Save once complete.

- On the next page, click Add Photo to add a photo to the listing.

To Add Videos: Click Add Video and fill in the Title and Description of the video you want to post, add the video link to the Add Video box, and click Save once complete.