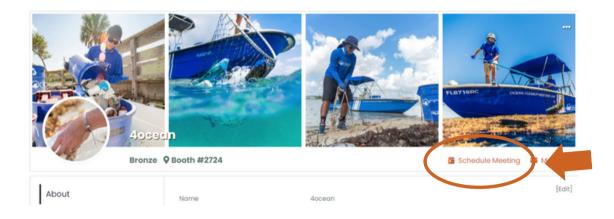

**3. How to request meetings:** On each vendor profile page, you can click "Request Meeting" beneath their cover photo on the right hand side to setup a meeting at the show. Select a date, time, and include a short message. **Meetings can only be scheduled doing show days and hours.** 