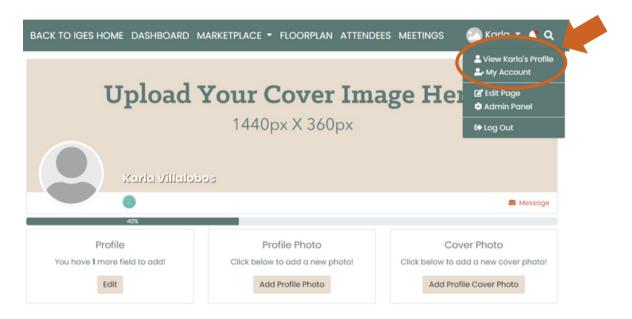

#### HOW TO UPDATE YOUR PROFILE

1.To view and edit your profile: Click your name in the top right corner of the screen and select "View Profile" from the drop down.

2. Update your "About Me" section: From your profile page, click the **Edit** button under **Profile** to add your "**About Me**" info, including location, website, buying role, and product interests, and click **Save** when complete. **THIS STEP IS IMPORTANT! Ensure you update your product interests to get matched with the right vendors and receive recommendations based on your interests.** 

You can also click on the Everybody icon in the top right if you want to change who sees this info.

| About me  |  |
|-----------|--|
|           |  |
| Address1* |  |
|           |  |

3. Next, you can upload your personal Profile Photo and Cover Photo by clicking the buttons under each section, or by clicking the photo icon on the top right of your cover photo.