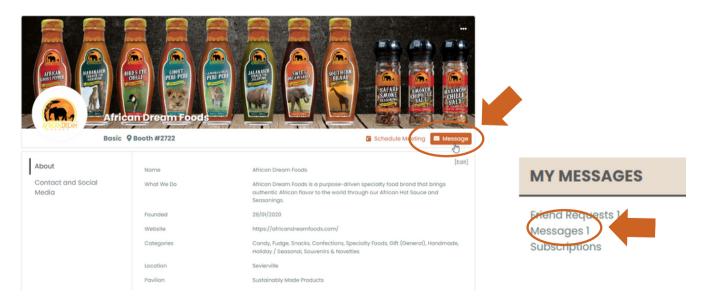

**2. How to send messages to vendors:** Enter a vendor listing from the exhibitor directory. Click the "Message" button on the top right of the company's profile. You can also view any messages you've received from the attendee dashboard on the bottom right.