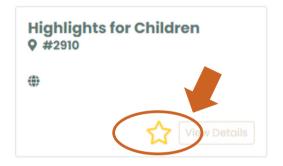

**1. How to favorite vendors:** Select the yellow star from the vendor card or listing in the vendor directory to add a listing or vendor to your favorites. These will appear on the left-hand side of your attendee dashboard view.